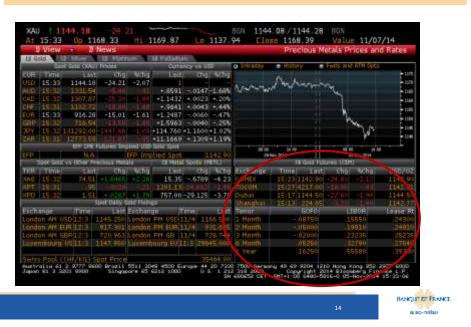

ANQUE DE FRANCE.

### WHICH ACTIVE RESERVE MANAGEMENT?

O Buy and Sell: time to buy or time to sell?



# o Buy and Sell: time to buy or time to sell?



# WHICH ACTIVE RESERVE MANAGEMENT?

# o Buy and Sell

Buy: 995 or 9999 ?

Sell: meeting LGD standards

• Buy or Sell: which benchmark?



# Deposits: rates back in positive territory



### WHICH ACTIVE RESERVE MANAGEMENT?

# o Deposits:

- Easy implementation: FO + BO + RM + ACC
- Limited credit risk if traded in allocated basis (compared to currency deposits)
- Gold to be moved to a trading market place?

BANÇIF DI FRANCE BLBO OTBI

0

# o Gold Swaps:

- Liquidity tool in USD
- Avoid portfolio liquidation/Allow longer duration investments

BANQUE DE FRANCE

Receiving USD

\$ Gold Swap Providing gold Swap

FX Reserve



# **GOLD SWAP**



### **GOLD SWAP**



 When holding Gold, you can 'Sell' gold at Spot and 'Buy it back' at Spot + GOFO => cost of funding is GOFO

15



### WHICH ACTIVE RESERVE MANAGEMENT?

- Gold Swaps:
  - Gold to be in a trading market place (or loco swap possible)
  - Implementation comparable to Gold deposits

BANQUE DE FRANCE

Thank you for your attention!

**Questions?** 

17