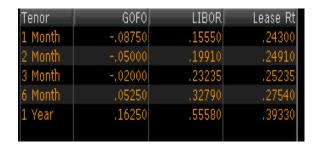

# Deposits: rates back in positive territory

### **GOLD SWAP**

 When holding Gold, you can 'Sell' gold at Spot and 'Buy it back' at Spot + GOFO => cost of funding is GOFO

15