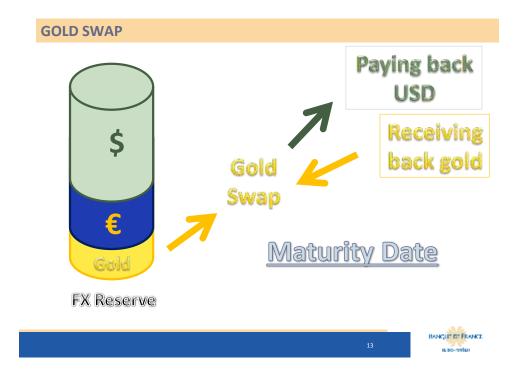

# o Gold Swaps:

- Liquidity tool in USD
- Avoid portfolio liquidation/Allow longer duration investments

BANQUE DE FRANCE

Receiving USD

\$ Gold Swap Providing gold Swap

FX Reserve

### **GOLD SWAP**

 When holding Gold, you can 'Sell' gold at Spot and 'Buy it back' at Spot + GOFO => cost of funding is GOFO

15