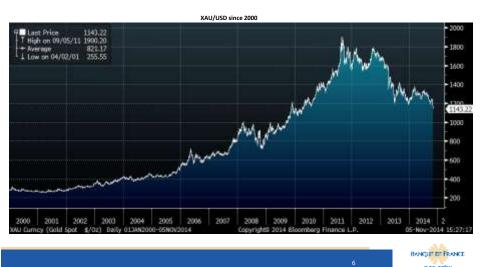

### WHICH ACTIVE RESERVE MANAGEMENT?

O Buy and Sell: time to buy or time to sell?

# o Buy and Sell: time to buy or time to sell?

# o Buy and Sell

Buy: 995 or 9999 ?

Sell: meeting LGD standards

• Buy or Sell: which benchmark?