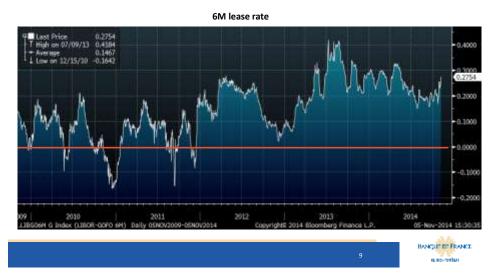

# Deposits: rates back in positive territory

# o Deposits:

- Easy implementation: FO + BO + RM + ACC
- Limited credit risk if traded in allocated basis (compared to currency deposits)
- Gold to be moved to a trading market place?

BANÇIF DI FRANCE BLBO OTBI